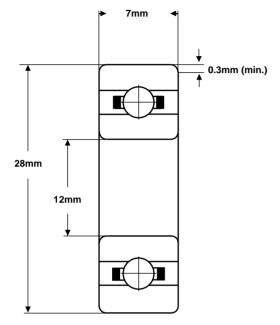

## Part Number: 16001

(for illustration only)

| Material<br>(rings & balls) | SAE52100<br>chrome steel  |  |  |  |  |
|-----------------------------|---------------------------|--|--|--|--|
| Material (cage)             | pressed steel             |  |  |  |  |
| Closures                    | None                      |  |  |  |  |
| Load rating (stat)          | 211 Kgf                   |  |  |  |  |
| Load rating (dyn)           | 459 Kgf                   |  |  |  |  |
| Speed Limit *               | 31,000 rpm                |  |  |  |  |
| Standard<br>Lubrication **  | Aeroshell Fluid 12<br>oil |  |  |  |  |