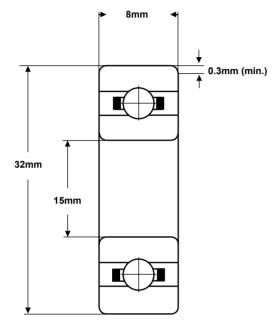

## Part Number: 16002

(for illustration only)

| Material<br>(rings & balls) | SAE52100<br>chrome steel  |  |  |  |  |
|-----------------------------|---------------------------|--|--|--|--|
| Material (cage)             | pressed steel             |  |  |  |  |
| Closures                    | None                      |  |  |  |  |
| Load rating (stat)          | 290 Kgf                   |  |  |  |  |
| Load rating (dyn)           | 570 Kgf                   |  |  |  |  |
| Speed Limit *               | 26,000 rpm                |  |  |  |  |
| Standard<br>Lubrication **  | Aeroshell Fluid 12<br>oil |  |  |  |  |