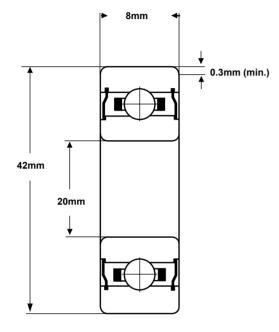

## Part Number: 16004-2RS

(for illustration only)

| Material<br>(rings & balls) | SAE52100<br>chrome steel          |  |  |  |
|-----------------------------|-----------------------------------|--|--|--|
| Material (cage)             | pressed steel                     |  |  |  |
| Closures                    | Rubber contact seals              |  |  |  |
| Load rating (stat)          | 481 Kgf                           |  |  |  |
| Load rating (dyn)           | 898 Kgf                           |  |  |  |
| Speed Limit *               | 13,000 rpm                        |  |  |  |
| Standard<br>Lubrication **  | Kyodo Yushi<br>Multemp SRL grease |  |  |  |