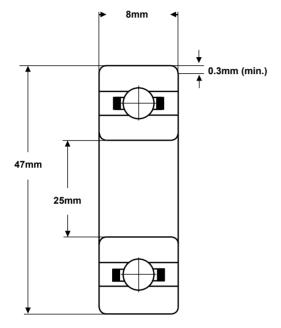

## Part Number: 16005

(for illustration only)

| Material<br>(rings & balls) | SAE52100<br>chrome steel  |  |  |  |  |
|-----------------------------|---------------------------|--|--|--|--|
| Material (cage)             | pressed steel             |  |  |  |  |
| Closures                    | None                      |  |  |  |  |
| Load rating (stat)          | 549 Kgf                   |  |  |  |  |
| Load rating (dyn)           | 933 Kgf                   |  |  |  |  |
| Speed Limit *               | 18,000 rpm                |  |  |  |  |
| Standard<br>Lubrication **  | Aeroshell Fluid 12<br>oil |  |  |  |  |