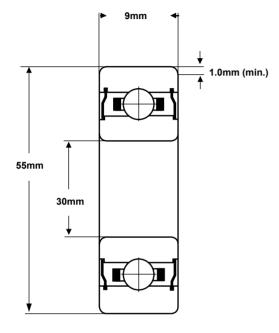

## Part Number: 16006-2RS

(for illustration only)

| Material<br>(rings & balls) | SAE52100<br>chrome steel          |  |  |  |
|-----------------------------|-----------------------------------|--|--|--|
| Material (cage)             | pressed steel                     |  |  |  |
| Closures                    | Rubber contact seals              |  |  |  |
| Load rating (stat)          | 588 Kgf                           |  |  |  |
| Load rating (dyn)           | 963 Kgf                           |  |  |  |
| Speed Limit *               | 7,200 rpm                         |  |  |  |
| Standard<br>Lubrication **  | Kyodo Yushi<br>Multemp SRL grease |  |  |  |