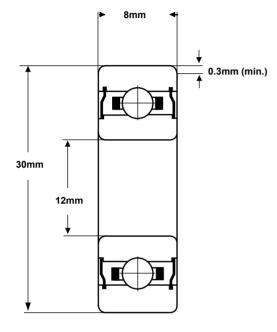

## Part Number: 16101-2RS

(for illustration only)

| Material<br>(rings & balls) | SAE52100<br>chrome steel          |  |  |  |
|-----------------------------|-----------------------------------|--|--|--|
| Material (cage)             | pressed steel                     |  |  |  |
| Closures                    | Rubber contact seals              |  |  |  |
| Load rating (stat)          | 312 Kgf                           |  |  |  |
| Load rating (dyn)           | 693 Kgf                           |  |  |  |
| Speed Limit *               | 17,400 rpm                        |  |  |  |
| Standard<br>Lubrication **  | Kyodo Yushi<br>Multemp SRL grease |  |  |  |