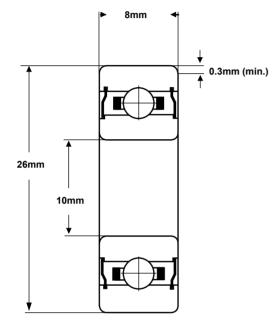

## Part Number: 6000-2RS

(for illustration only)

| Material<br>(rings & balls) | SAE52100<br>chrome steel          |  |  |  |
|-----------------------------|-----------------------------------|--|--|--|
| Material (cage)             | pressed steel                     |  |  |  |
| Closures                    | Rubber contact seals              |  |  |  |
| Load rating (stat)          | 200 Kgf                           |  |  |  |
| Load rating (dyn)           | 464 Kgf                           |  |  |  |
| Speed Limit *               | 22,000 rpm                        |  |  |  |
| Standard<br>Lubrication **  | Kyodo Yushi<br>Multemp SRL grease |  |  |  |