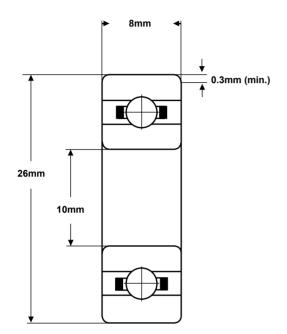

## Radial Ball Bearing

## Part Number: 6000

(for illustration only)

| Material<br>(rings & balls) | SAE52100<br>chrome steel  |  |  |
|-----------------------------|---------------------------|--|--|
| Material (cage)             | pressed steel             |  |  |
| Closures                    | None                      |  |  |
| Load rating (stat)          | 200 Kgf                   |  |  |
| Load rating (dyn)           | 464 Kgf                   |  |  |
| Speed Limit *               | 36,000 rpm                |  |  |
| Standard<br>Lubrication **  | Aeroshell Fluid 12<br>oil |  |  |