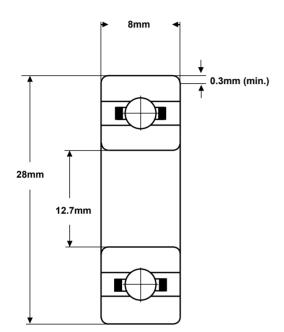

## Part Number: 6001-1/2

(for illustration only)

| Material<br>(rings & balls) | SAE52100<br>chrome steel  |  |  |
|-----------------------------|---------------------------|--|--|
| Material (cage)             | pressed steel             |  |  |
| Closures                    | None                      |  |  |
| Load rating (stat)          | 244 Kgf                   |  |  |
| Load rating (dyn)           | 521 Kgf                   |  |  |
| Speed Limit *               | 32,000 rpm                |  |  |
| Standard<br>Lubrication **  | Aeroshell Fluid 12<br>oil |  |  |