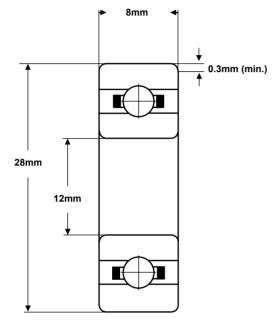

## Part Number: 6001

(for illustration only)

| Material<br>(rings & balls) | SAE52100<br>chrome steel  |  |  |  |
|-----------------------------|---------------------------|--|--|--|
| Material (cage)             | pressed steel             |  |  |  |
| Closures                    | None                      |  |  |  |
| Load rating (stat)          | 244 Kgf                   |  |  |  |
| Load rating (dyn)           | 521 Kgf                   |  |  |  |
| Speed Limit *               | 32,000 rpm                |  |  |  |
| Standard<br>Lubrication **  | Aeroshell Fluid 12<br>oil |  |  |  |