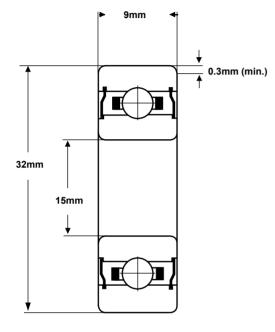

## Part Number: 6002-2RS

(for illustration only)

| Material<br>(rings & balls) | SAE52100<br>chrome steel         |  |  |  |
|-----------------------------|----------------------------------|--|--|--|
| Material (cage)             | pressed steel                    |  |  |  |
| Closures                    | Rubber contact seals             |  |  |  |
| Load rating (stat)          | 290 Kgf                          |  |  |  |
| Load rating (dyn)           | 570 Kgf                          |  |  |  |
| Speed Limit *               | 16,200 rpm                       |  |  |  |
| Standard<br>Lubrication **  | Kyodo Yushi<br>Multemp SRL greas |  |  |  |