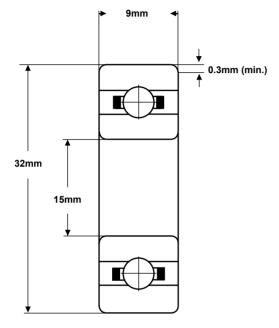

## Part Number: 6002

(for illustration only)

| Material<br>(rings & balls) | SAE52100<br>chrome steel  |  |  |  |  |
|-----------------------------|---------------------------|--|--|--|--|
| Material (cage)             | pressed steel             |  |  |  |  |
| Closures                    | None                      |  |  |  |  |
| Load rating (stat)          | 290 Kgf                   |  |  |  |  |
| Load rating (dyn)           | 570 Kgf                   |  |  |  |  |
| Speed Limit *               | 27,000 rpm                |  |  |  |  |
| Standard<br>Lubrication **  | Aeroshell Fluid 12<br>oil |  |  |  |  |