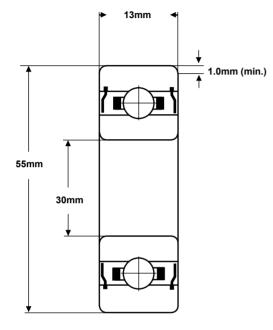

## Part Number: 6006ZZ

(for illustration only)

| Material<br>(rings & balls) | SAE52100<br>chrome steel          |  |  |  |
|-----------------------------|-----------------------------------|--|--|--|
| Material (cage)             | pressed steel                     |  |  |  |
| Closures                    | Metal shields                     |  |  |  |
| Load rating (stat)          | 843 Kgf                           |  |  |  |
| Load rating (dyn)           | 1349 Kgf                          |  |  |  |
| Speed Limit *               | 13,000 rpm                        |  |  |  |
| Standard<br>Lubrication **  | Kyodo Yushi<br>Multemp SRL grease |  |  |  |