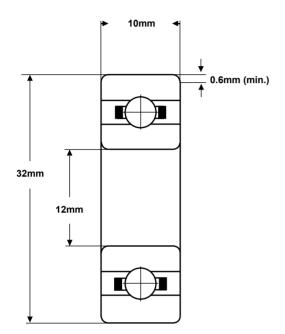

## Part Number: 6201

(for illustration only)

| Material<br>(rings & balls) | SAE52100<br>chrome steel  |  |  |
|-----------------------------|---------------------------|--|--|
| Material (cage)             | pressed steel             |  |  |
| Closures                    | None                      |  |  |
| Load rating (stat)          | 312 Kgf                   |  |  |
| Load rating (dyn)           | 693 Kgf                   |  |  |
| Speed Limit *               | 27,000 rpm                |  |  |
| Standard<br>Lubrication **  | Aeroshell Fluid 12<br>oil |  |  |