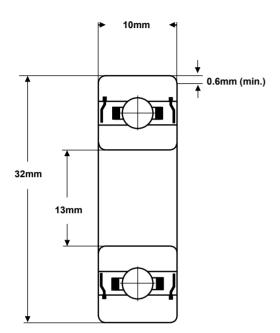

## Part Number: 6201ZZ-13mm

(for illustration only)

| Material<br>(rings & balls) | SAE52100<br>chrome steel          |  |  |
|-----------------------------|-----------------------------------|--|--|
| Material (cage)             | pressed steel                     |  |  |
| Closures                    | Metal shields                     |  |  |
| Load rating (stat)          | 312 Kgf                           |  |  |
| Load rating (dyn)           | 693 Kgf                           |  |  |
| Speed Limit *               | 22,000 rpm                        |  |  |
| Standard<br>Lubrication **  | Kyodo Yushi<br>Multemp SRL grease |  |  |