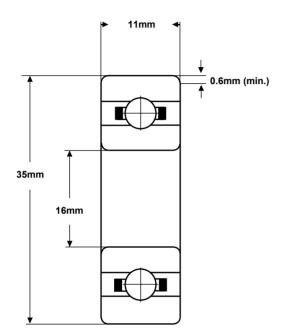

## Part Number: 6202-16mm

(for illustration only)

| Material<br>(rings & balls) | SAE52100<br>chrome steel  |  |  |
|-----------------------------|---------------------------|--|--|
| Material (cage)             | pressed steel             |  |  |
| Closures                    | None                      |  |  |
| Load rating (stat)          | 335 Kgf                   |  |  |
| Load rating (dyn)           | 611 Kgf                   |  |  |
| Speed Limit *               | 25,000 rpm                |  |  |
| Standard<br>Lubrication **  | Aeroshell Fluid 12<br>oil |  |  |