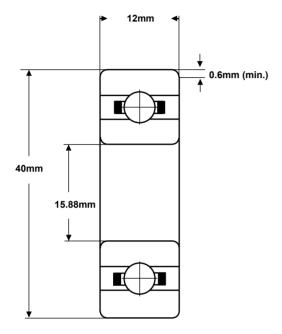

## Part Number: 6203-5/8

(for illustration only)

| Material<br>(rings & balls) | SAE52100<br>chrome steel  |  |  |
|-----------------------------|---------------------------|--|--|
| Material (cage)             | pressed steel             |  |  |
| Closures                    | None                      |  |  |
| Load rating (stat)          | 491 Kgf                   |  |  |
| Load rating (dyn)           | 976 Kgf                   |  |  |
| Speed Limit *               | 21,000 rpm                |  |  |
| Standard<br>Lubrication **  | Aeroshell Fluid 12<br>oil |  |  |