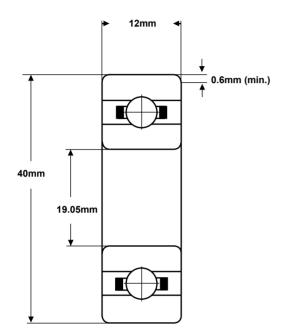

Part Number: 6203-3/4

(for illustration only)

| Material<br>(rings & balls) | SAE52100<br>chrome steel  |  |  |
|-----------------------------|---------------------------|--|--|
| Material (cage)             | pressed steel             |  |  |
| Closures                    | None                      |  |  |
| Load rating (stat)          | 433 Kgf                   |  |  |
| Load rating (dyn)           | 859 Kgf                   |  |  |
| Speed Limit *               | 21,000 rpm                |  |  |
| Standard<br>Lubrication **  | Aeroshell Fluid 12<br>oil |  |  |