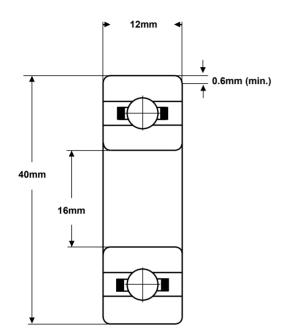

## Part Number: 6203-16mm

(for illustration only)

| Material<br>(rings & balls) | SAE52100<br>chrome steel  |  |  |
|-----------------------------|---------------------------|--|--|
| Material (cage)             | pressed steel             |  |  |
| Closures                    | None                      |  |  |
| Load rating (stat)          | 491 Kgf                   |  |  |
| Load rating (dyn)           | 976 Kgf                   |  |  |
| Speed Limit *               | 21,000 rpm                |  |  |
| Standard<br>Lubrication **  | Aeroshell Fluid 12<br>oil |  |  |