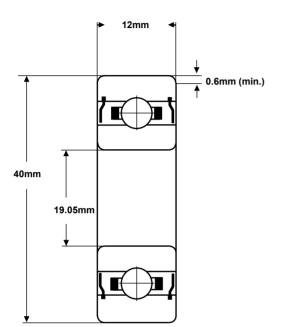

## **Part Number: 6203ZZ-3/4**

(for illustration only)

| Material<br>(rings & balls) | SAE52100<br>chrome steel          |  |  |
|-----------------------------|-----------------------------------|--|--|
| Material (cage)             | pressed steel                     |  |  |
| Closures                    | Metal shields                     |  |  |
| Load rating (stat)          | 433 Kgf                           |  |  |
| Load rating (dyn)           | 859 Kgf                           |  |  |
| Speed Limit *               | 17,000 rpm                        |  |  |
| Standard<br>Lubrication **  | Kyodo Yushi<br>Multemp SRL grease |  |  |