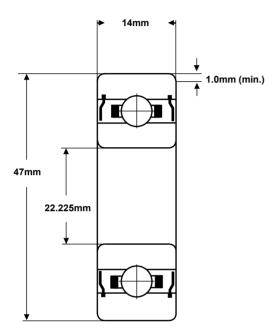

## **Part Number: 6204ZZ-7/8**

(for illustration only)

| Material<br>(rings & balls) | SAE52100<br>chrome steel          |  |  |
|-----------------------------|-----------------------------------|--|--|
| Material (cage)             | pressed steel                     |  |  |
| Closures                    | Metal shields                     |  |  |
| Load rating (stat)          | 611 Kgf                           |  |  |
| Load rating (dyn)           | 1164 Kgf                          |  |  |
| Speed Limit *               | 15,000 rpm                        |  |  |
| Standard<br>Lubrication **  | Kyodo Yushi<br>Multemp SRL grease |  |  |