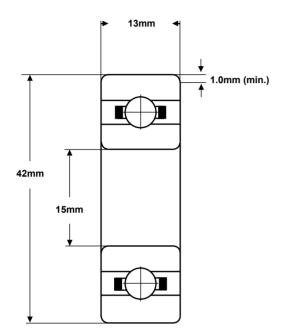

## Radial Ball Bearing

## Part Number: 6302

(for illustration only)

| Material<br>(rings & balls) | SAE52100<br>chrome steel  |  |  |
|-----------------------------|---------------------------|--|--|
| Material (cage)             | pressed steel             |  |  |
| Closures                    | None                      |  |  |
| Load rating (stat)          | 558 Kgf                   |  |  |
| Load rating (dyn)           | 1166 Kgf                  |  |  |
| Speed Limit *               | 20,000 rpm                |  |  |
| Standard<br>Lubrication **  | Aeroshell Fluid 12<br>oil |  |  |