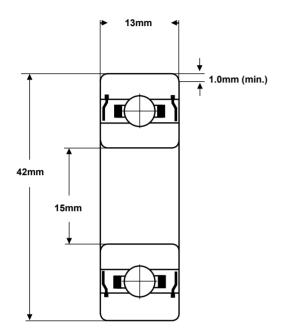

## Part Number: 6302ZZ

(for illustration only)

| Material<br>(rings & balls) | SAE52100<br>chrome steel          |  |  |
|-----------------------------|-----------------------------------|--|--|
| Material (cage)             | pressed steel                     |  |  |
| Closures                    | Metal shields                     |  |  |
| Load rating (stat)          | 558 Kgf                           |  |  |
| Load rating (dyn)           | 1166 Kgf                          |  |  |
| Speed Limit *               | 17,000 rpm                        |  |  |
| Standard<br>Lubrication **  | Kyodo Yushi<br>Multemp SRL grease |  |  |