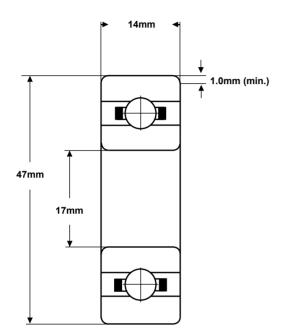

## Part Number: 6303

(for illustration only)

| Material<br>(rings & balls) | SAE52100<br>chrome steel  |  |  |
|-----------------------------|---------------------------|--|--|
| Material (cage)             | pressed steel             |  |  |
| Closures                    | None                      |  |  |
| Load rating (stat)          | 680 Kgf                   |  |  |
| Load rating (dyn)           | 1386 Kgf                  |  |  |
| Speed Limit *               | 18,000 rpm                |  |  |
| Standard<br>Lubrication **  | Aeroshell Fluid 12<br>oil |  |  |